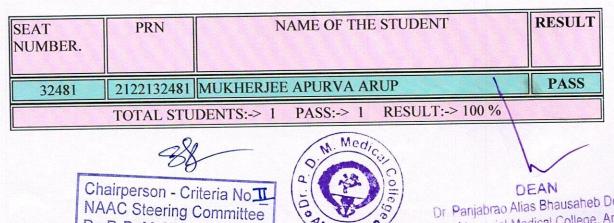

-------------------|--------|
| 31950           | 2222131950 I | BHORE SHARAYU ASHOK                  | PASS   |
|                 | TOTAL STUD   | DENTS:-> 1 PASS:-> 1 RESULT:-> 100 % |        |

# RESULT OF M.S. (ORTHOPAEDICS) - FOR SUMMER-2022

| SEAT<br>NUMBER. | PRN        | NAME OF THE STUDENT                  | RESULT |
|-----------------|------------|--------------------------------------|--------|
| 32212           | 2222132212 | BHAKRE AKASH ANKUSH                  | PASS   |
| 32213           | 2222132213 | KHARAT SAGAR ARUN                    | PASS   |
| 32214           | 2222132214 | ROKDE ADITYA VIJAY                   | PASS   |
|                 | TOTAL STU  | DENTS:-> 3 PASS:-> 3 RESULT:-> 100 % |        |

# RESULT OF M.S. (OBSTETRICS AND GYNAECOLOGY) - FOR SUMMER-2022



Dr. P. D. M. M. C. Amravati

# RESULT OF M.S. (GENERAL SURGERY) - FOR SUMMER-2022

| SEAT<br>NUMBER. | PRN        | NAME OF THE STUDENT                                               | RESULT    |
|-----------------|------------|-------------------------------------------------------------------|-----------|
| 21929           | 2122131828 | ZEBA ZOHAIR OFFICEWALA                                            | PASS      |
| 31828           |            | PATIL HEMANT AJIT                                                 | PASS      |
| 31826           |            | PATANKAR SUBODH PRAKASH                                           | PASS      |
| 31823           |            | KHAN JOHARA AFSAR                                                 | PASS PASS |
| 31825           |            | MALI